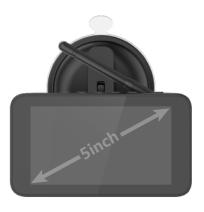

## Wireless Digital Backup Camera with Built-in Solar Panel for Recharging

- 5" color monitor support 2 cameras
- LCD resolution: 854 X 480
- Image rotation / mirroring
- On-screen parking guidelines
- 🔿 Auto / manual shut off
- Adjustable camera tilt angle
- 110° field of view
- 1/3" CMOS sensor
- O Dual modular solar panels
- O Built-in rechargeable battery with USB charging port
- O Quick and easy installation
- Video transmission resolution: 720P
- Transmission distance: > 150m
- Good for Family Car/ Caravan/ 20' container application