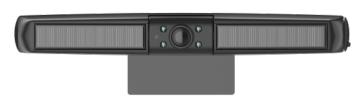

## Wireless Digital Backup Camera with Built-in Solar Panel for Recharging

- 5" color monitor support 2 cameras
- LCD resolution: 854 X 480
- Image rotation / mirroring
- On-screen parking guidelines
- 🔿 Auto / manual shut off
- Adjustable camera tilt angle
- 110° field of view
- 1/3" CMOS sensor
- O Dual modular solar panels
- O Built-in rechargeable battery with USB charging port
- O Quick and easy installation
- Video transmission resolution: 720P
- Transmission distance: > 150m
- Good for Family Car/ Caravan/ 20' container application