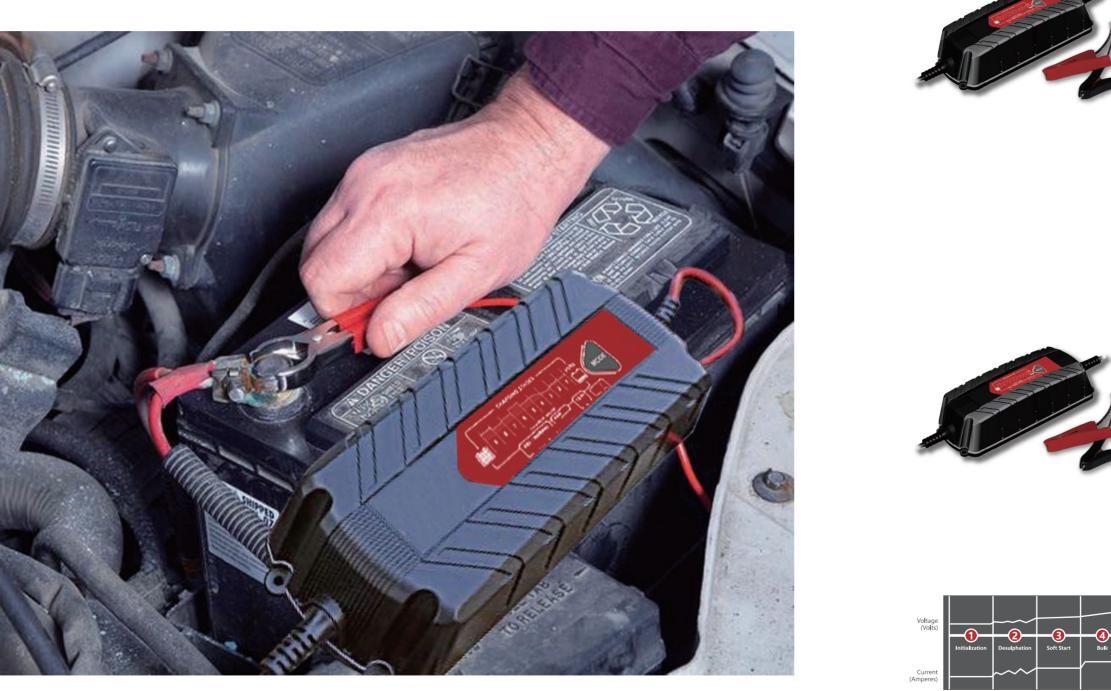

## **Battery Charger**

#### PSA008

## 2/8 Amp DC Smart Battery **Charger and Saver**

 12V, 8Amp DC High Rate Charging 12V, 2Amp DC Low Rate Charging 9 stages