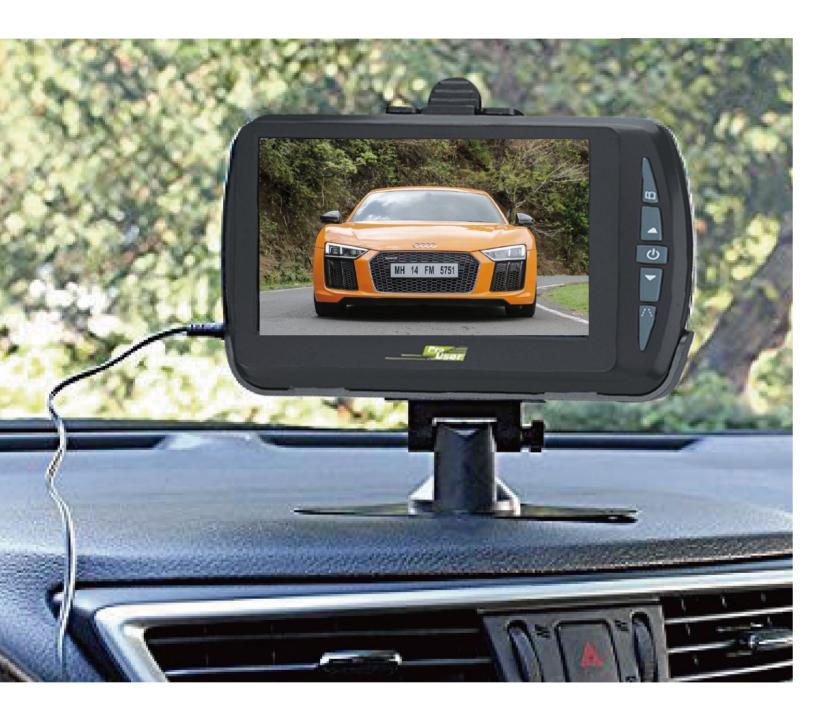

ADS070 7"

### **Digital RF Back-up Camera System**

- RF: 2.4GHz Digital wireless against interference
- Transmission Distance : ≥100M
- Image quality: 30(max) fps @ CIF 320 X 240
- Camera: IP65, 110 degree view angle
- LCD: 7"
- 12V / 24V input auto detect
- Support 2 cameras working at the same time